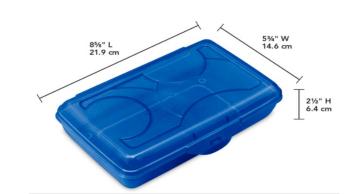

## Preschool School Supplies For 2023-2024

Students will have their own box of supplies. We ask that you put your child's supplies in their box and bring it to their conference.

- Pencil Box that is the following size...Color does not matter
- Classic Crayola thick markers
- Classic Crayola thin markers
- Elmer's jumbo purple glue stick 3 pack
- Elmer's school glue 4 FL. OZ.
- Classic Crayola crayons 16 pack
- 1 inch white binder (you will get back at the end of the year)
- Pack of page protectors 20 pack
- Napkins
- 5 oz. dixie cups